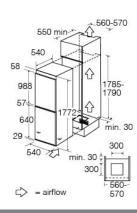

### **Technical specification**

- Noise efficiency class: C
- Total useable capacity: 242L net
  Freezing capacity: 3.5kg/24h
- Noise level: 39dBA
- Freezer net capacity: 60
- Fridge net capacity: 182
- Climate class: N-ST
- Max storage time (power failure): 11Refrigerant type: R600a
- UK plug
- Voltage/frequency: 220-240V/ 50