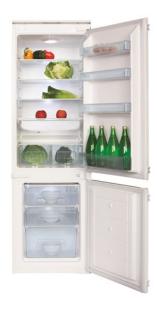

# MFC701 Integrated 70:30 combi fridge freezer

#### **Features**

- Interior light
- Height adjustable feet
- Control system: Mechanical

## Fridge features

- · Glass shelves: 5
- In-door balconies: 3

#### Freezer features

- 4 star rating
- 3 storage compartments